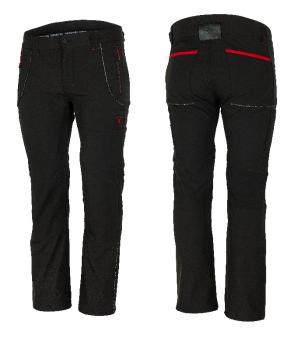

# **SOLON TROUSERS BLACK**

0664130060

| Туре       | insulated softshell pants |  |
|------------|---------------------------|--|
| Size range | 44–60                     |  |
| Color      | black with red details    |  |

## **Characteristics:**

- waterproof and windproof material (ideal in cold weather)
- vapor permeability 15,000 g/m $^2$ /24 hours with high breathability
- distinctive reflective elements along the line of pockets in front and back and on the outside of the pants
- raised waist for better thermal comfort (does not blow on the back during forward bending and other physical activities)
- wide belt loops 2 front zip pockets, 2 back pockets, 1 side zip pocket, three smaller side pockets for small items
- material reinforcement in the knee area