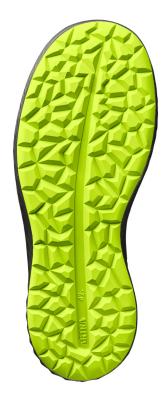

insole ENERGIZER anatomical, memory polyurethane foam for added air rebound and breathability

toe cap steel, wide anatomical shape provides more toe room and optimum fit
midsole ERGOFLEX metal-free, outstanding flexibility for natural movement
sole RAPTOR PU.2D with responsive cushioning for high energy return