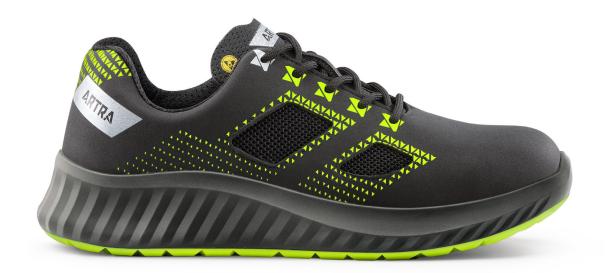

## ARCASIO 732 618080 S1 P ESD

PRO POWER GRIP

safety half shoes

**EXCEPTIONAL LIGHTNESS** 

**HIGH BREATHABILITY** 

**ENERGY RETURN** 

lining CLIMAX with 3D construction for unlimited air circulation and climate optimisation

insole ENERGIZER anatomical, memory polyurethane foam for added air rebound and breathability

toe cap steel, wide anatomical shape provides more toe room and optimum fit
midsole ERGOFLEX metal-free, outstanding flexibility for natural movement
sole RAPTOR PU.2D with responsive cushioning for high energy return