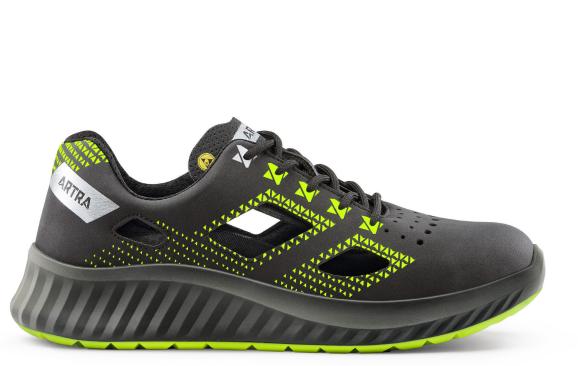

## ARDESIO 731 618080 S1 ESD

## PRO POWER GRIP

safety half shoes

upperhydrophobic microfiber NUBUCK PRO 2,2 mm increases resistance and breathabilityliningCLIMAX with 3D construction for unlimited air circulation and climate optimisationinsoleENERGIZER anatomical, memory polyurethane foam for added air rebound and breathabilitytoe capsteel, wide anatomical shape provides more toe room and optimum fitsoleRAPTOR PU.2D with responsive cushioning for high energy returnsize35 - 48standardEN ISO 20345:2011 S1 SRC, ESD in accordance with EN IEC 61340-4-3:2018

EXCEPTIONAL LIGHTNESS HIGH BREATHABILITY ENERGY RETURN