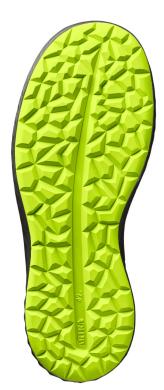

## PRO POWER GRIP

safety half shoes

upperhydrophobic microfiber NUBUCK PRO 2,2 mm increases resistance and breathabilityliningCLIMAX with 3D construction for unlimited air circulation and climate optimisationinsoleENERGIZER anatomical, memory polyurethane foam for added air rebound and breathabilitytoe capsteel, wide anatomical shape provides more toe room and optimum fitsoleRAPTOR PU.2D with responsive cushioning for high energy returnsize35 - 48standardEN ISO 20345:2011 S1 SRC, ESD in accordance with EN IEC 61340-4-3:2018