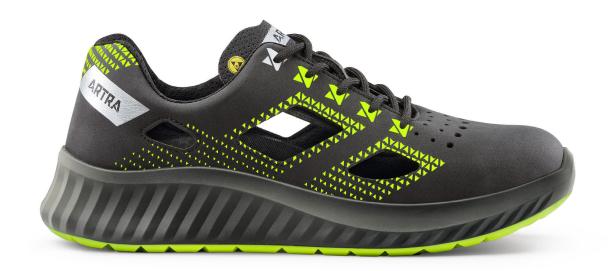

## ARDESIO 731 618080 S1 P ESD

PRO POWER GRIP

safety half shoes

**EXCEPTIONAL LIGHTNESS** 

**HIGH BREATHABILITY** 

**ENERGY RETURN** 

**upper** hydrophobic microfiber NUBUCK PRO 2,2 mm increases resistance and breathability

insole ENERGIZER anatomical, memory polyurethane foam for added air rebound and breathability

toe cap steel, wide anatomical shape provides more toe room and optimum fit
midsole ERGOFLEX metal-free, outstanding flexibility for natural movement
sole RAPTOR PU.2D with responsive cushioning for high energy return

**size** 35 - 48

standard EN ISO 20345:2011 S1 P SRC, ESD in accordance with EN IEC 61340-4-3:2018

lining CLIMAX with 3D construction for unlimited air circulation and climate optimisation