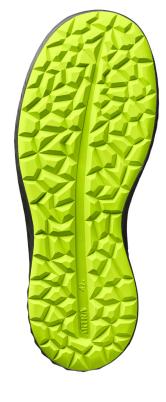

insole ENERGIZER anatomical, memory polyurethane foam for added air rebound and breathability

toe cap steel, wide anatomical shape provides more toe room and optimum fit
midsole ERGOFLEX metal-free, outstanding flexibility for natural movement
sole RAPTOR PU.2D with responsive cushioning for high energy return