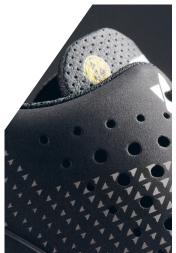

## AROSIO 730 Air 616560 S1 P ESD

PRO POWER GRIP

safety half shoes

EXCEPTIONAL LIGHTNESS
HIGH BREATHABILITY
ENERGY RETURN

lining CLIMAX with 3D construction for unlimited air circulation and climate optimisation

 $\textbf{insole} \qquad \textbf{ENERGIZER an atomical, memory polyure thane foam for added air rebound and breathability}$ 

toe cap steel, wide anatomical shape provides more toe room and optimum fit
 midsole ERGOFLEX metal-free, outstanding flexibility for natural movement
 sole RAPTOR PU.2D with responsive cushioning for high energy return