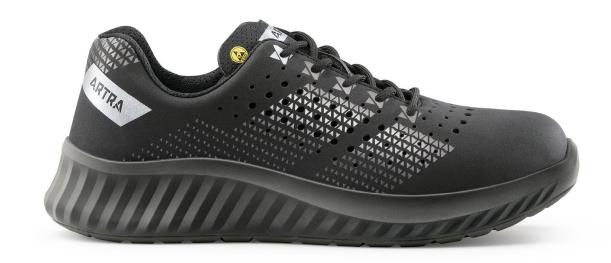

## AROSIO 730 Air 616560 S1 P ESD

PRO POWER GRIP

safety half shoes

EXCEPTIONAL LIGHTNESS
HIGH BREATHABILITY
ENERGY RETURN

lining CLIMAX with 3D construction for unlimited air circulation and climate optimisation

 $\textbf{insole} \qquad \textbf{ENERGIZER an atomical, memory polyure thane foam for added air rebound and breathability}$ 

toe cap steel, wide anatomical shape provides more toe room and optimum fit
 midsole ERGOFLEX metal-free, outstanding flexibility for natural movement
 sole RAPTOR PU.2D with responsive cushioning for high energy return

**size** 35 - 48

**standard** EN ISO 20345:2011 S1 P SRC, ESD in accordance with EN IEC 61340-4-3:2018