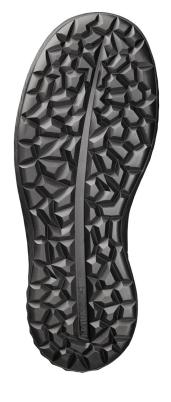

 $\textbf{insole} \qquad \textbf{ENERGIZER an atomical, memory polyure thane foam for added air rebound and breathability}$ 

toe cap steel, wide anatomical shape provides more toe room and optimum fit
 midsole ERGOFLEX metal-free, outstanding flexibility for natural movement
 sole RAPTOR PU.2D with responsive cushioning for high energy return