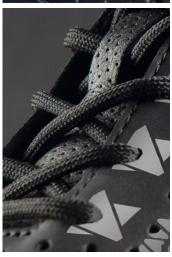

## AROSIO 730 Air 616560 S1 P ESD

PRO POWER GRIP

safety half shoes

EXCEPTIONAL LIGHTNESS
HIGH BREATHABILITY
ENERGY RETURN

lining CLIMAX with 3D construction for unlimited air circulation and climate optimisation

 $\textbf{insole} \qquad \textbf{ENERGIZER an atomical, memory polyure thane foam for added air rebound and breathability}$ 

toe cap steel, wide anatomical shape provides more toe room and optimum fit
 midsole ERGOFLEX metal-free, outstanding flexibility for natural movement
 sole RAPTOR PU.2D with responsive cushioning for high energy return